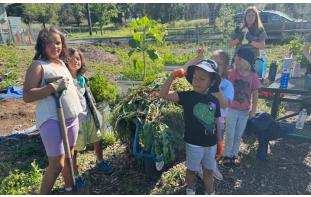

# Congratulations Luke! 1st Place in the St. Helena Farmers Market Art Contest

Fit-a-Thon Superstars

**7/8 Outdoor Ed:** Shasta Caverns on Thursday and Light Exhibition in Redding.

Garden Time

**Hanging Out** 